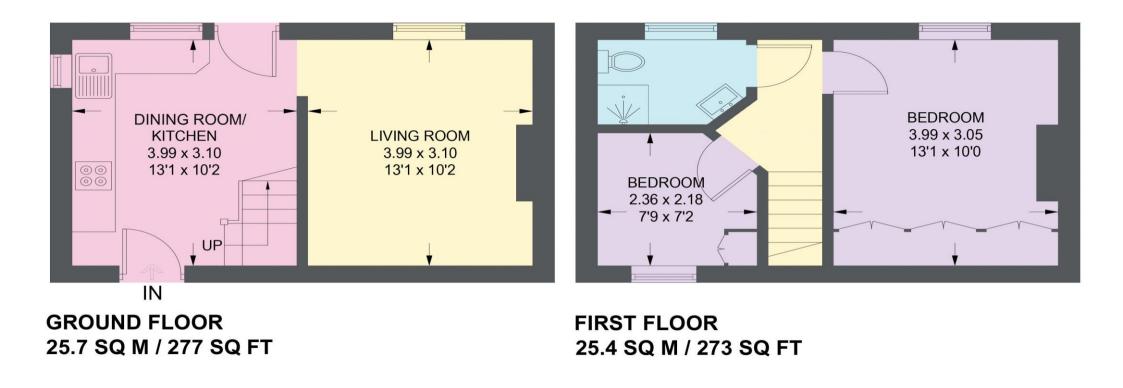

## 492 LOXLEY ROAD

APPROXIMATE GROSS INTERNAL AREA = 51.1 SQ M / 550 SQ FT

Illustration for identification purposes only, measurements are approximate, not to scale.

IMPORTANT: we would like to inform prospective purchasers that these sales particulars have been prepared as a general guide only. A detailed survey has not been carried out, nor the services, appliances and fittings tested. Room sizes should not be relied upon for furnishing purposes and are approximate. If floor plans are included, they are for guidance only and illustration purposes only and may not be to scale. If there are any important matters likely to affect your decision to buy, please contact us before viewing the property.