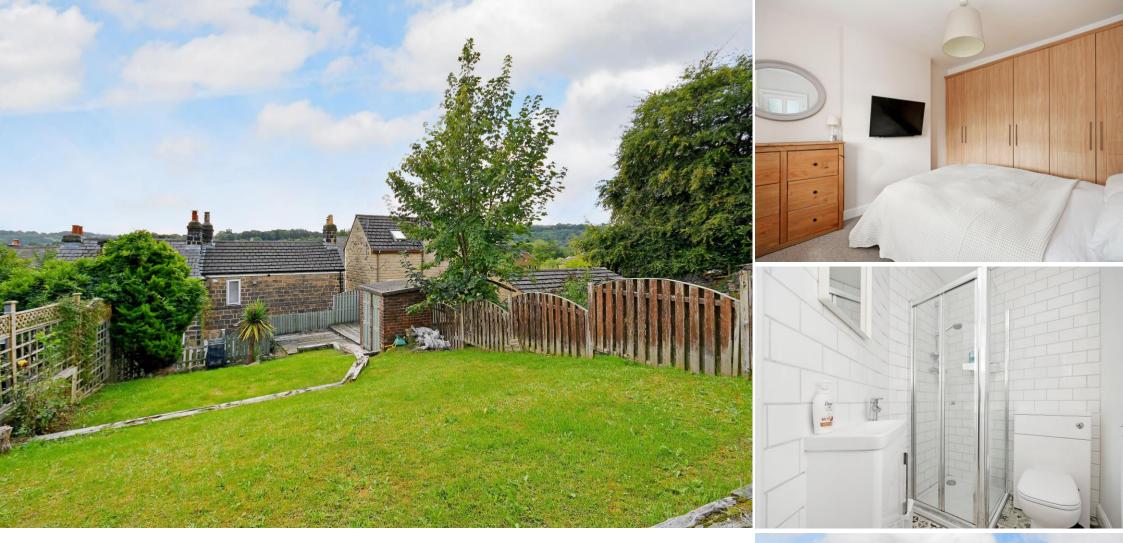

## Guide Price £200,000 - £215,000

A fabulous stone built 2-bedroom cottage located on Loxley Road, commanding stunning views across the valley. Benefits from a semi-rural, sought-after location, beautifully presented with a raised, enclosed rear garden. Features combination gas central heating, double glazing, a modern kitchen, and shower room. A composite front door opens into the bright and airy open plan living space, taking full advantage of the views on offer. To one side is a homely lounge centred around a log burning stove upon a stone hearth. Adjoining is the dining kitchen, fitted with cream gloss wall and base units, complementary worktops and a wood effect floor. Integrated appliances include a fridge freezer, dishwasher, electric oven and gas hob, There is space for a dining table and rear door access. Open stairs lead to the first floor comprising of 2 bedrooms and a shower room. The master bedroom overlooks Loxley Valley with far reaching woodland views, and is presented in neutral tones and made to measure wardrobes. At the rear is a smaller bedroom looking out onto the garden, housing the combination boiler within built-in units. A modern shower room is majority tiled and finished with a decorative vinyl floor. Externally, a raised forecourt with iron railing creates a great first impression and privacy from the road. At the rear, accessed around the side of the property is an elevated, enclosed lawn with decked terrace and outbuildings, completed by wooden sleepers and attractive planting. Loxley Road is a popular road, well-placed for reputable schools, local shops and amenities in Hillsborough and recreational facilities. There are many local walks through Loxley & Rivelin Valley along with close proximity to Bradfield and the Peak District. Regular public transport and great access links to the city centre, hospitals, and the universities.

- Stone Built Cottage In Loxley
- Sought-After Semi-Rural Location
- 2 Bedrooms
- Cosy Lounge with Log Burning Stove
- Modern Kitchen with Integrated Appliances

- Stunning Views Over Loxley Valley
- Combination Boiler & Double Glazing
- Enclosed Lawned Rear Garden
- Freehold
- Council Tax Band A, EPC Rating E