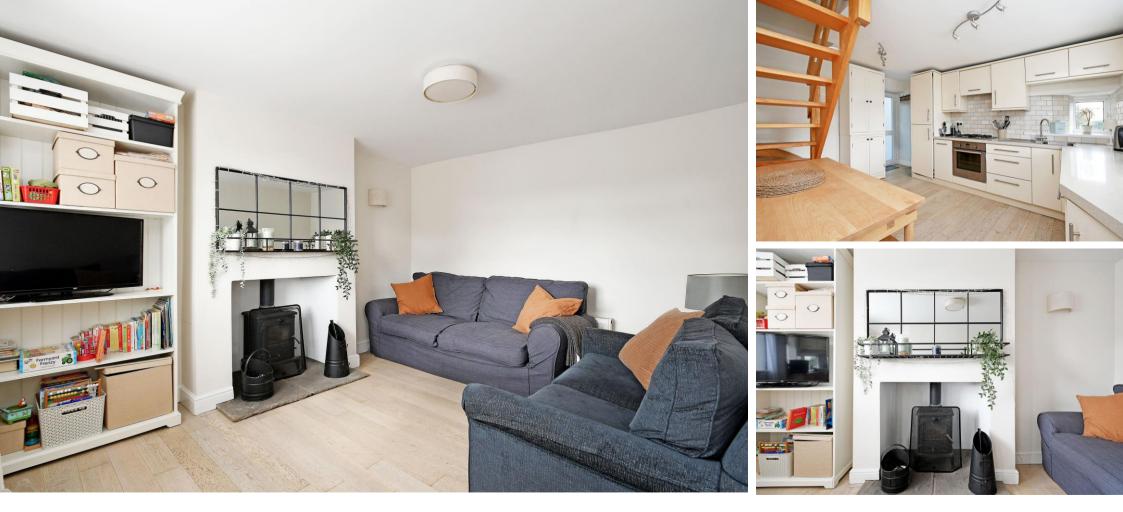

## Guide Price £200,000 - £215,000

A fabulous stone built 2-bedroom cottage located on Loxley Road, commanding stunning views across the valley. Benefits from a semi-rural, sought-after location, beautifully presented with a raised, enclosed rear garden. Features combination gas central heating, double glazing, a modern kitchen, and shower room. A composite front door opens into the bright and airy open plan living space, taking full advantage of the views on offer. To one side is a homely lounge centred around a log burning stove upon a stone hearth. Adjoining is the dining kitchen, fitted with cream gloss wall and base units, complementary worktops and a wood effect floor. Integrated appliances include a fridge freezer, dishwasher, electric oven and gas hob, There is space for a dining table and rear door access. Open stairs lead to the first floor comprising of 2 bedrooms and a shower room. The master bedroom overlooks Loxley Valley with far reaching woodland views, and is presented in neutral tones and made to measure wardrobes. At the rear is a smaller bedroom looking out onto the garden, housing the combination boiler within built-in units. A modern shower room is majority tiled and finished with a decorative vinyl floor. Externally, a raised forecourt with iron railing creates a great first impression and privacy from the road. At the rear, accessed around the side of the property is an elevated, enclosed lawn with decked terrace and outbuildings, completed by wooden sleepers and attractive planting. Loxley Road is a popular road, well-placed for reputable schools, local shops and amenities in Hillsborough and recreational facilities. There are many local walks through Loxley & Rivelin Valley along with close proximity to Bradfield and the Peak District. Regular public transport and great access links to the city centre, hospitals, and the universities.

- Stone Built Cottage In Loxley
- Sought-After Semi-Rural Location
- 2 Bedrooms
- Cosy Lounge with Log Burning Stove
- Modern Kitchen with Integrated Appliances

- Stunning Views Over Loxley Valley
- Combination Boiler & Double Glazing
- Enclosed Lawned Rear Garden
- Freehold
- Council Tax Band A, EPC Rating E